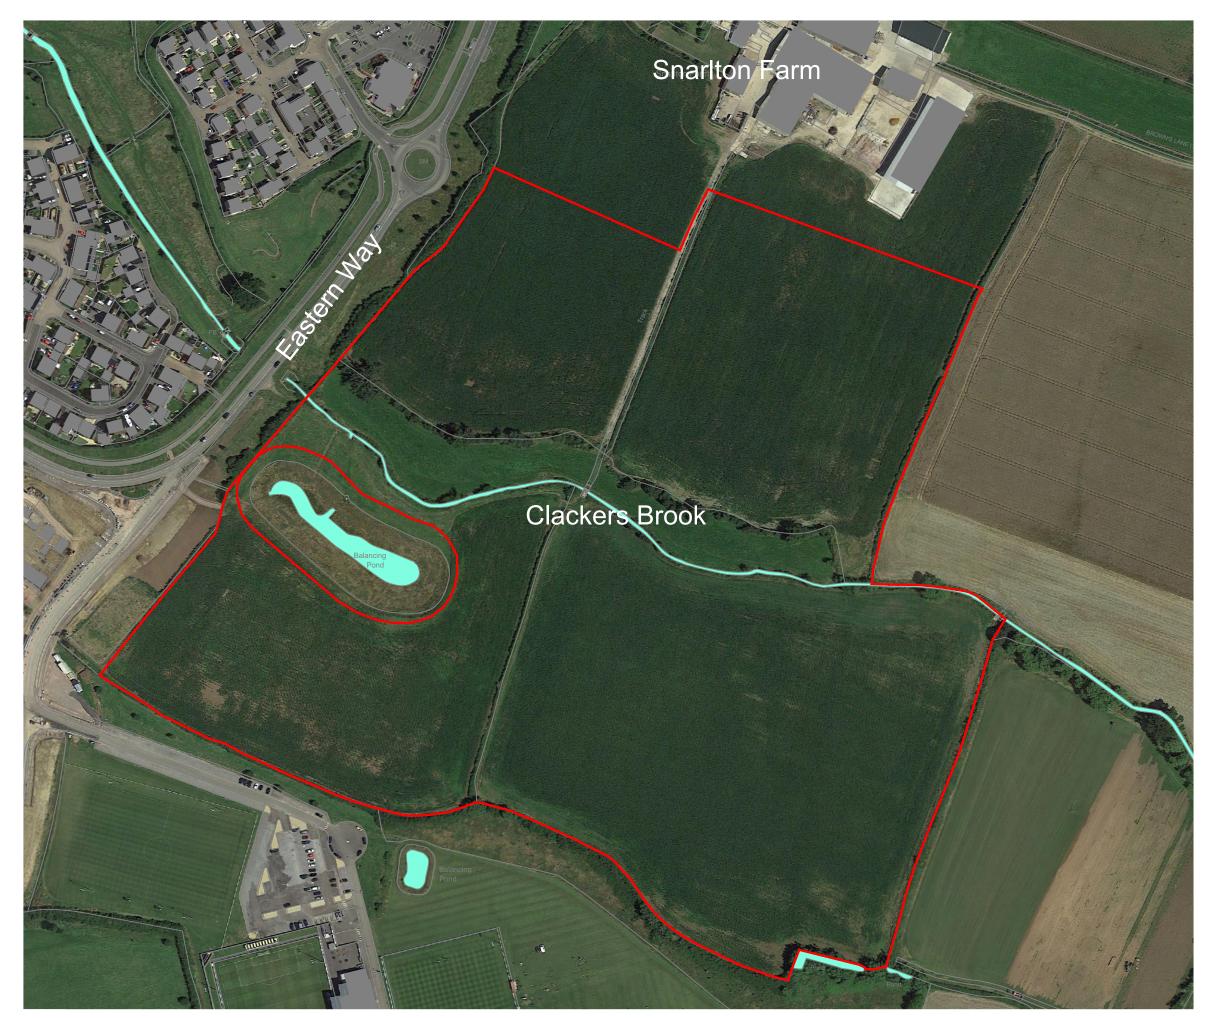

Copyright Catesby Estates PIc. No dimensions are to be scaled from this drawing. All dimensions to be checked on site. Area measurements for indicative purposes only.

Planning Application Boundary (18.56 Ha / 45.86 ac)

## Land South of Snarlton Farm, Melksham

Drawing:

## 08a - Aerial Red Line (DRAFT)

| Scale:<br>1:2500 | Drawn:<br>AKP |
|------------------|---------------|
| Date:            | Checked:      |
| 17/06/2020       | АКР           |